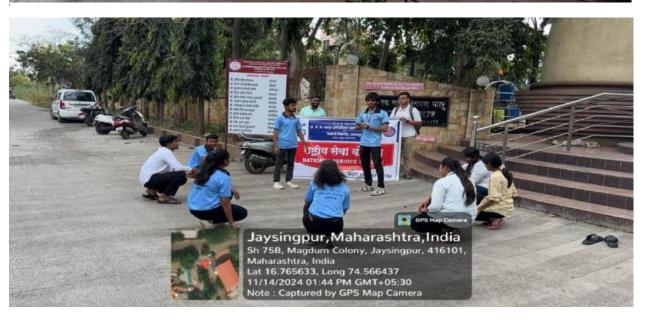

## **Induction Program (2024-25)**

**Date:14th November, 2024** Time: 2.30 to 4.30 pm

Guidance: Parth Patharwat & Sanskruti Karande

**Topic: Social Awareness of Indian Elections & Voting** 

Introduction and welcome of all attendee by NSS Program officer Prof.P.A.Chougule

Speech of Prof.P.P.Patil (Dean, Students Welfare) on the occasion of Social Awareness of Indian Elections & Voting.

Speech of NSS Volunteer Mr.Parth Thorwat & Ms.Sanskriti Karade

Voter Pledge is taken by NSS volunteers & students of F.Y.B.Tech.

Street Play on Voter Awareness by NSS Volunteers