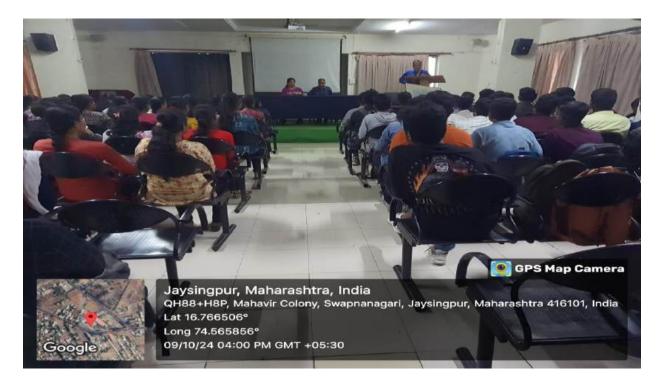

## **Induction Program (2024-25)**

**Date:09/10/2024** Time: 2.30 to 4.30 pm

Resourse Person: Mr. Krishnakant Mane

**Topic: Rapid Application Development with Python** 