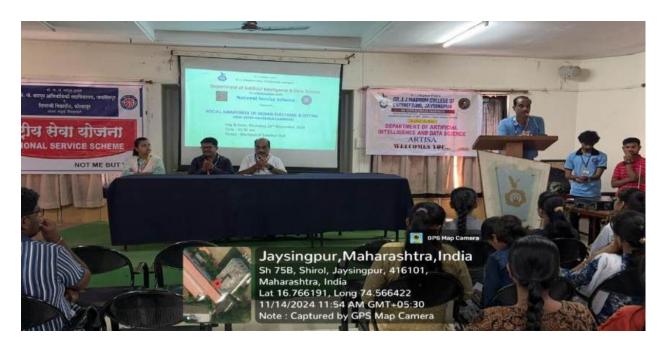

## **Induction Program (2024-25)**

**Date:14th November, 2024** Time: 2.30 to 4.30 pm

Guidance: Parth Patharwat & Sanskruti Karande

**Topic: Social Awareness of Indian Elections & Voting** 

Introduction and welcome of all attendee by NSS Program officer Prof.P.A.Chougule

Speech of Prof.P.P.Patil (Dean, Students Welfare) on the occasion of Social Awareness of Indian Elections & Voting.

Speech of NSS Volunteer Mr.Parth Thorwat & Ms.Sanskriti Karade

Voter Pledge is taken by NSS volunteers & students of F.Y.B.Tech.