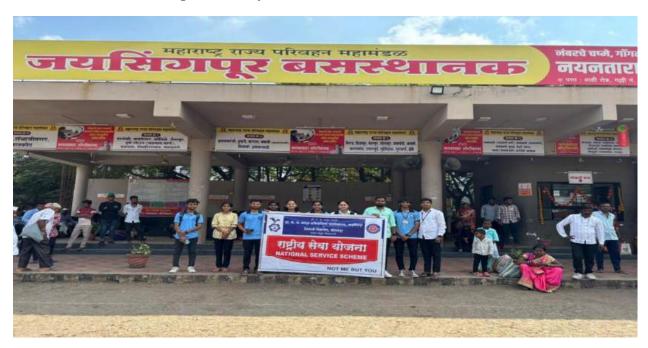

Program (2024-25)**

**Date:09/10/2024** Time: 2.30 to 4.30 pm

Resourse Person: Mr. Krishnakant Mane

**Topic: Rapid Application Development with Python** 







## Dr. J. J. Magdum College of Engineering, Jaysingpur First Year Engineering & Technology Department

## **Induction Program (2024-25)**

**Date:14th November, 2024** Time: 2.30 to 4.30 pm

Guidance: Parth Patharwat & Sanskruti Karande

**Topic: Social Awareness of Indian Elections & Voting** 



Introduction and welcome of all attendee by NSS Program officer Prof.P.A.Chougule



Speech of Prof.P.P.Patil (Dean, Students Welfare) on the occasion of Social Awareness of Indian Elections & Voting.



Speech of NSS Volunteer Mr.Parth Thorwat & Ms.Sanskriti Karade



Voter Pledge is taken by NSS volunteers & students of F.Y.B.Tech.









Street Play on Voter Awareness by NSS Volunteers



## Dr. J. J. Magdum College of Engineering, Jaysingpur First Year Engineering & Technology Department

## **Induction Program (2024-25)**

Resourse Person: Dr. Keataki Bankapure

Topic: Counselling to all FYBTech. students