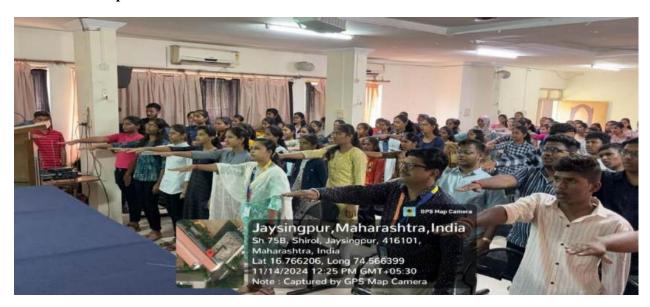

Speech of Prof.P.P.Patil (Dean, Students Welfare) on the occasion of Social Awareness of Indian Elections & Voting.

Speech of NSS Volunteer Mr.Parth Thorwat & Ms.Sanskriti Karade

Voter Pledge is taken by NSS volunteers & students of F.Y.B.Tech.