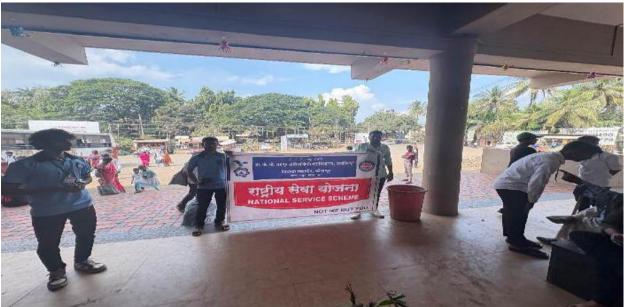

## **Induction Program (2024-25)**

**Date:14th November, 2024** Time: 2.30 to 4.30 pm

Guidance: Parth Patharwat & Sanskruti Karande

**Topic: Social Awareness of Indian Elections & Voting** 

Introduction and welcome of all attendee by NSS Program officer Prof.P.A.Chougule

Speech of Prof.P.P.Patil (Dean, Students Welfare) on the occasion of Social Awareness of Indian Elections & Voting.

Speech of NSS Volunteer Mr.Parth Thorwat & Ms.Sanskriti Karade

Voter Pledge is taken by NSS volunteers & students of F.Y.B.Tech.

Street Play on Voter Awareness by NSS Volunteers