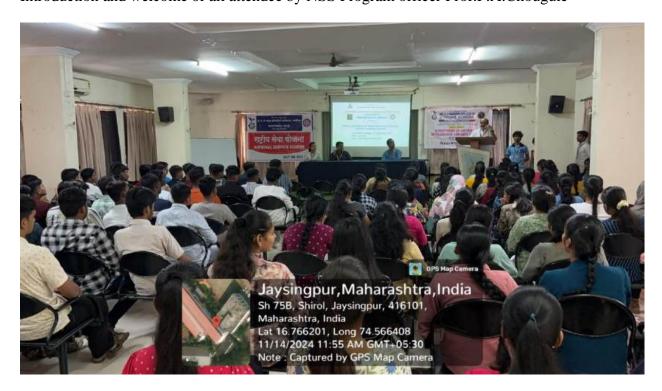

## **Induction Program (2024-25)**

**Date:14th November, 2024** Time: 2.30 to 4.30 pm

Guidance: Parth Patharwat & Sanskruti Karande

**Topic: Social Awareness of Indian Elections & Voting** 

Introduction and welcome of all attendee by NSS Program officer Prof.P.A.Chougule

Speech of Prof.P.P.Patil (Dean, Students Welfare) on the occasion of Social Awareness of Indian Elections & Voting.

Speech of NSS Volunteer Mr.Parth Thorwat & Ms.Sanskriti Karade

Voter Pledge is taken by NSS volunteers & students of F.Y.B.Tech.