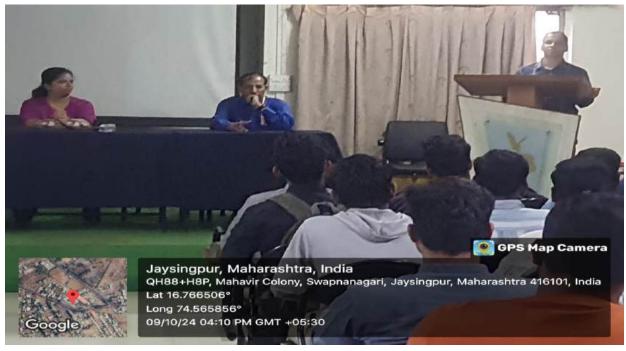

## **Induction Program (2024-25)**

**Date:09/10/2024** Time: 2.30 to 4.30 pm

Resourse Person: Mr. Krishnakant Mane

**Topic: Rapid Application Development with Python** 