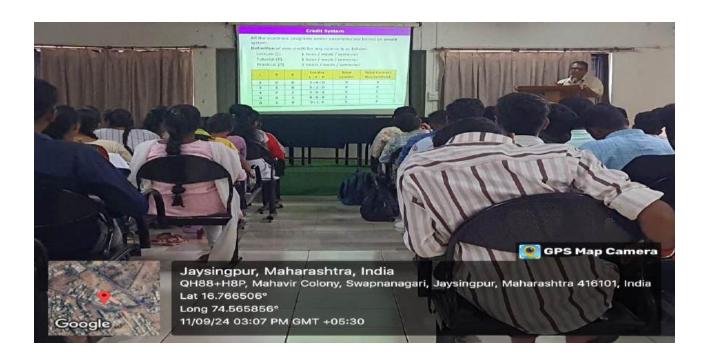

### Dr. J. J. Magdum College of Engineering, Jaysingpur First Year Engineering & Technology Department

## **Induction Program (2024-25)**

**Date:11/09/2024** Time: 2.30 to 4.30 pm

Resourse Person: Dr. R. A. Patil

**Topic: Rules & Regulations for Exam (Autonomous)** 