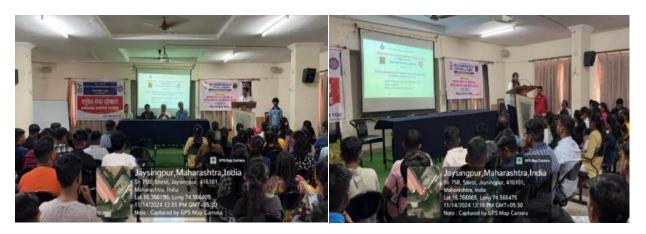

## **Induction Program (2024-25)**

**Date:14th November, 2024** Time: 2.30 to 4.30 pm

Guidance: Parth Patharwat & Sanskruti Karande

**Topic: Social Awareness of Indian Elections & Voting** 

Introduction and welcome of all attendee by NSS Program officer Prof.P.A.Chougule

Speech of Prof.P.P.Patil (Dean, Students Welfare) on the occasion of Social Awareness of Indian Elections & Voting.

Speech of NSS Volunteer Mr.Parth Thorwat & Ms.Sanskriti Karade

Voter Pledge is taken by NSS volunteers & students of F.Y.B.Tech.